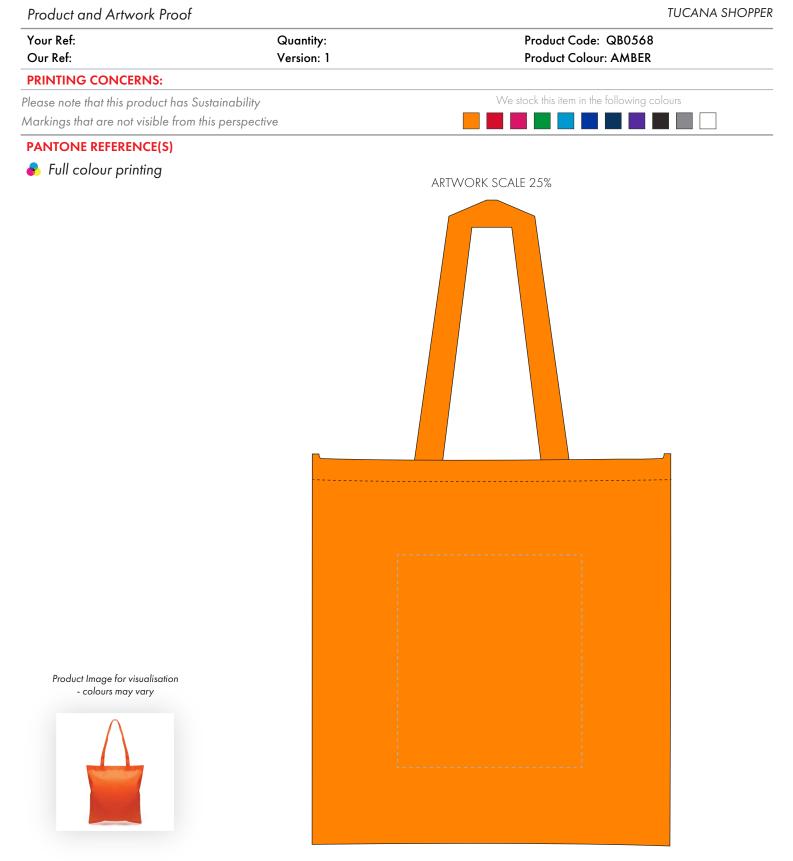

The dashed line is to demonstrate print area and will not appear on your printed item